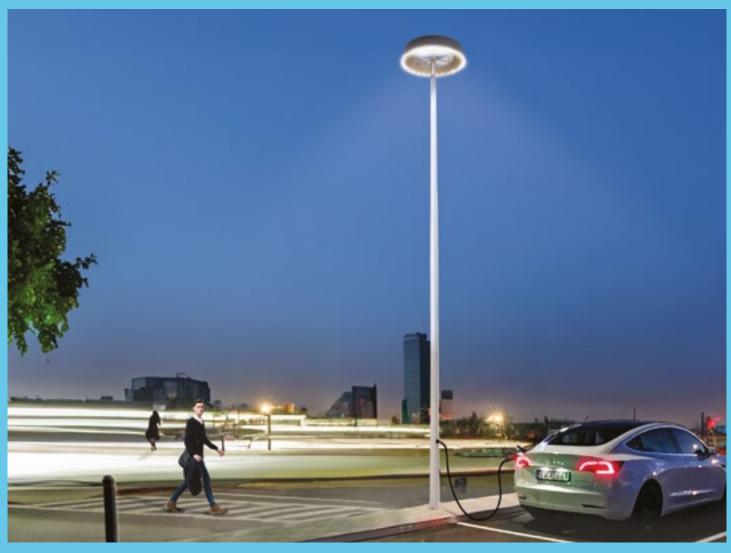

### OMNI SMART CHARGER

Omniflow Smart Poles with integrated EV Charger are the cost-effective and efficient solution to accelerate the transition to electric vehicles.

The key advantage lies in the fact that existing cables and transformers are already equipped to handle these power levels, **eliminating the need for additional infrastructure investments**.

#### **OMNIFLOW SMART POLE**

Wind turbine Solar photovoltaic Integrated EV charger controller

#### **EV CHARGER PLUG**

Integrated EV Charger up to 22kW QR Code Payment System

| Technical Data        | Omni Smart Charger 07                         |
|-----------------------|-----------------------------------------------|
| Integrated EV Charger | up to 22kW                                    |
|                       | IEC61851 compliant                            |
|                       | Type 1, 2 and socketed version                |
|                       | OCPP 1.6J and ISO15118 compliant              |
|                       | MID certified meter                           |
| OmniLED 07            |                                               |
| Dimensions (H/D)      | 0.3 / 1.20 M   1.0 / 4 ft                     |
| Wind Power            | 100 (rated @11 m/s, steady)                   |
| Solar Power           | 60 Wp                                         |
| Battery               | 500Wh C10 Lead Crystal or LiFePO <sub>4</sub> |